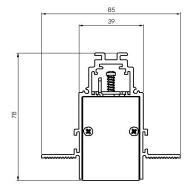

#### Application

- Corridors
- Office
- General
- Parking-

Correlated color temperature: 3000 – 6000 kelvin Rated median useful life: 50000h L70 at 25°C Luminaire input power: 25 w/m

Dimensions: 1000 x 85 x 78 mm Total power: 25 w Luminaire luminous flux: 2500 lm Luminaire efficacy: 100 lm/w Weight: 1.5 kg

#### Mounting and installation

Recessed mount using the accessories to be ordered separately. Cut-out diameters: 50 mm.