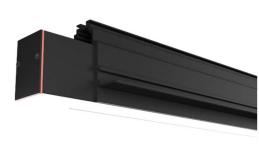

#### **Technical description**

Recesses mount and trimless of linear system for indoor general lighting. The lumenline is a linear system of LED luminaires which can be integrated in most ceiling types to provide a discreet flexible general lighting solution for commercial and institutional environments such as offices and class rooms. Color temperature is 3000 - 6000 kelvin. A LED Luminaries, flat direct LED with the top of the optical polystyrene diffuser screen and extruded powder coating hard anodizing aluminum body, with aluminum end caps complete with silicone seals. Symmetric optic. Class I electrical and IP20 (IP54 just for option) with plug and play connector. Total power: 25 w/m, slave luminaire for DALI control (an option only) LED converter. Chromaticity tolerance with (initial Macadam: 3). Color rendering Ra> 80. product can be produced in any sizes.