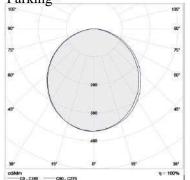

#### Application

- Corridors
- Office
- General
- Parking-

Correlated color temperature: 3000 – 6000 kelvin Rated median useful life: 50000h L70 at 25°C Luminaire input power: 25 w/m

Dimensions: 1000 x 85 x 78 mm Total power: 25 w Luminaire luminous flux: 2500 lm Luminaire efficacy: 100 lm/w Weight: 1.5 kg